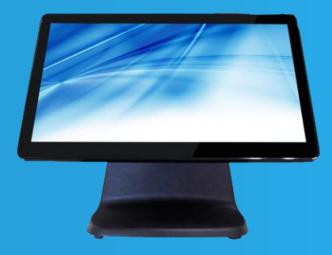

#### **Element J1900**

Element J1900 is a sleek & modular 15.6" widescreen all-in-one POS Terminal equipped with a VESA mount bracket in the rear. The aesthetic design of the chassis and the seamless integration of modular peripherals such as MSR and customer display make it the perfect unit for the retail and hospitality industries.

#### Element J1900

The Element J1900 is built with industrial grade components, the result is a POS terminal designed to be sleek and fashionable, whilst providing the power, performance and reliability needed for varied POS applications.