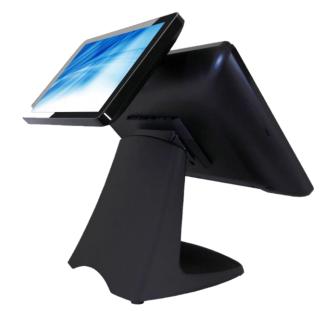

- Designed for industrial and commercial applications.
- Uses the long-term roadmap of Intel embedded chip sets.
- Built for the modern needs of Retail and Hospitality.
- 15.6" Widescreen display for modern applications.
- VESA standard mounting hole pattern 75mm x 75mm
- Dimension 380 x 313 x 240 mm (14.9" x 12.3" x 9.4")
  Weight 5.8 kg
- Strong hinge with tilt angle up to 165 degree