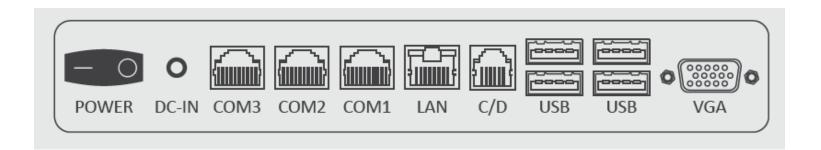

## **ELEMENT J1900 CONNECTIVITY**

Element J1900

#### **EASY ACCESS TO I/O PORTS**

## **ELEMENT SPECIFICATIONS**

| Item          | Parameter                                                                          |  |
|---------------|------------------------------------------------------------------------------------|--|
| CPU           | Intel Bay Trail CPU Celeron J1900 2.4GHz                                           |  |
| Display       | 15.6" TFT LCD Panel                                                                |  |
| Resolution    | 1366 x 768                                                                         |  |
| Brightness    | 220 nits                                                                           |  |
| Touch Screen  | PCAP Multitouch Screen                                                             |  |
| Memory        | 4GB / DDR3L                                                                        |  |
| Storage       | 2.5" 128GB SATA HDD<br>SSD SATA Interface Max. 1 TB                                |  |
| Network       | 10/100/1000 Base-T Gigabit Ethernet                                                |  |
| Power         | 12V DC-IN                                                                          |  |
| Weight        | 5.8 kgs                                                                            |  |
| Dimensions    | 380 x 313 x 240 mm (WxHxD)                                                         |  |
| OS            | Windows 10 IOT                                                                     |  |
| Environmental | 0°C ~ 40°C, 20% RH ~ 80% RH (Operating)<br>-20°C ~ 60°C, 10% RH ~ 90% RH (Storage) |  |
| Safety        | CCC / CE / FCC                                                                     |  |
| Connectivity  | 3 x 2.0 USB, 1 x 3.0 U SB,<br>1 x VGA, 3 x COM,<br>1 x RJ45, 1 x RJ11, 1 x DC-IN   |  |
| I/O Ports     | POTATE DC-N COMO COME COMI LAN C/D USS UEB WILA                                    |  |