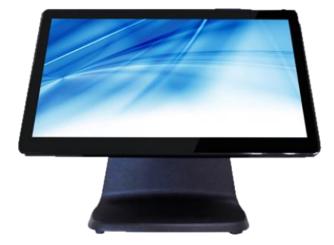

#### **Element J1900**

Element J1900 is a sleek & modular 15.6" widescreen all-in-one POS Terminal equipped with a VESA mount bracket in the rear. The aesthetic design of the chassis and the seamless integration of modular peripherals such as MSR and customer display make it the perfect unit for the retail and hospitality industries.

#### Element J1900

The Element J1900 is built with industrial grade components, the result is a POS terminal designed to be sleek and fashionable, whilst providing the power, performance and reliability needed for varied POS applications.