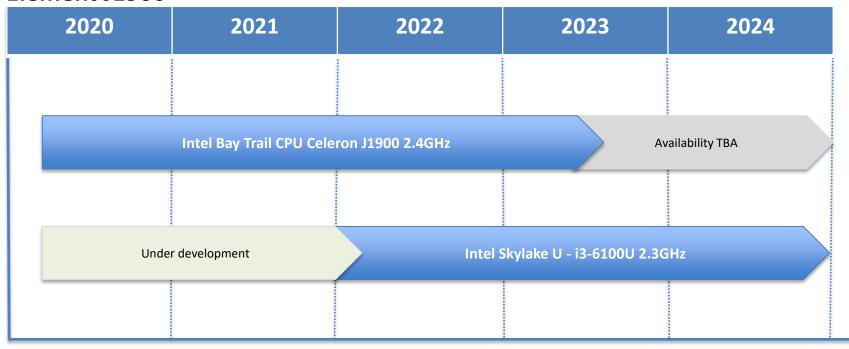

## **ELEMENT PRODUCT ROADMAP**

#### **Element J1900**

| CPU                   | Туре                                                  | Bench Mark | Single Thread |
|-----------------------|-------------------------------------------------------|------------|---------------|
| i3-6100U 2.3GHz       | Laptop - 14W - 2 Core<br>(2 logic cores per physical) | 3603       | 1301          |
| Celeron J1900 1.99GHz | Desktop - 10W – 4 Core                                | 1853       | 534           |