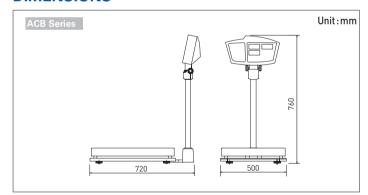

#### **SPECIFICATIONS**

| Model               | ACB Series                                                           |    |     |          |
|---------------------|----------------------------------------------------------------------|----|-----|----------|
| Max. Capacity (kg)  | 30                                                                   | 75 | 150 | 250      |
| Readability (g)     | 2                                                                    | 5  | 10  | 20       |
| External Resolution | 1/15,000 1/12,500                                                    |    |     | 1/12,500 |
| Internal Resolution | 1/600,000                                                            |    |     |          |
| Display Type        | LCD display (backlight)                                              |    |     |          |
| Display Digits      | 6/6/6 (weight/unit weight/count)                                     |    |     |          |
| Weight Units        | kg, g, lb                                                            |    |     |          |
| Operation Temp.     | 0°C ~ 40°C                                                           |    |     |          |
| Power               | AC adapter DC 12V / 850mA ,<br>Rechargeable battery (6V,5Ah)         |    |     |          |
| Battery Life        | 100hrs continuous use<br>with 12 hrs charging time ( Backlight off ) |    |     |          |
| Platform Size (mm)  | 400 (W) × 500 (D)                                                    |    |     |          |
| Dimensions (mm)     | 500(W) × 720(D) × 760(H)                                             |    |     |          |
| Product Weight (kg) | 16.5                                                                 |    |     |          |

#### **DIMENSIONS**

UNIT 8, NORTHLINK, 459 TUFNELL ROAD BANYO QLD 4014, AUSTRALIA

TEL: +61 7 3267 7767 FAX: +61 7 3267 1818

EMAIL: sales@casscale.com.au www.casscale.com.au