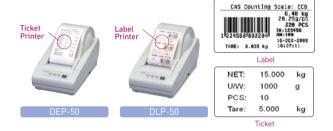

#### Various outputs

ACB is capable of connecting with Ticket / Label printers or personal computers through RS-232C interface. Also, CAS provides the label format edit program for various applications.