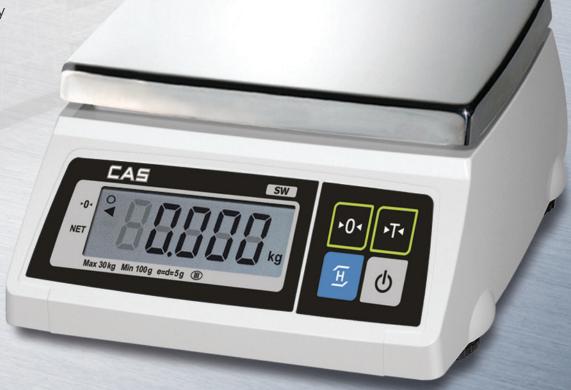

### **POS Interface** Scale

The SW-1RS Series doubles as a POS Interface Scale and a Portion Control Scale. Great for Fruit and Vegetable shops, Grocery shops, Supermarkets, Lolly shops, Ice cream shops. Simple and easy to use. Fits easily on any countertop with its small design.

- Trade Approved (NMI No. 6/4C/260)
- Connects with ECR's & POS systems
- Compact Design
- Large LCD Display
- RS-232 Interface

#### Connect to ECR or POS Systems (RS-232)

SW-1RS is able to be connected to many ECR and POS Systems via RS-232 Interface.