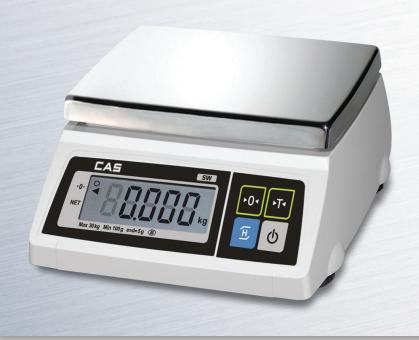

### **POS Interface** Scale

The SW-1RS Series doubles as a POS Interface Scale and a Portion Control Scale. Great for Fruit and Vegetable shops, Grocery shops, Supermarkets, Lolly shops, Ice cream shops. Simple and easy to use. Fits easily on any countertop with its small design.

- Trade Approved (NMI No. 6/4C/260)
- Connects with ECR's & POS systems
- Compact Design
- Large LCD Display
- RS-232 Interface