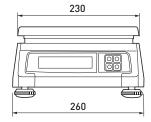

#### **SPECIFICATIONS**

| Model               | SW-10RS                                 | SW-30RS |
|---------------------|-----------------------------------------|---------|
| Max. Capacity (kg)  | 10                                      | 30      |
| Readability (g)     | 2/5                                     | 5/10    |
| Interface           | RS-232 - 9 pin DB Female                |         |
| Internal Resolution | 1/60,000                                |         |
| External Resolution | 1/2,000 ~ 1/3,000                       |         |
| Display Digit       | 5 Digits                                |         |
| Display Type        | LCD                                     |         |
| Operating Temp.     | -10°C ~ 40°C                            |         |
| Power               | Dry Battery (6 x D type), 9V DC Adapter |         |
| Battery Life        | Alkaline battery: 1000hrs               |         |
| Platter Size (mm)   | 230(W) x 190(D)                         |         |
| Dimensions (mm)     | 260(W) x 287(D) x 137(H)                |         |
| Product Weight (kg) | 3.14                                    |         |

#### Dimensions