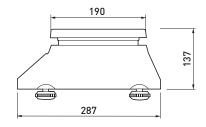

#### Dimensions

#### **SPECIFICATIONS**

| Model               | SW-10RS                                 | SW-30RS |
|---------------------|-----------------------------------------|---------|
| Max. Capacity (kg)  | 10                                      | 30      |
| Readability (g)     | 2/5                                     | 5/10    |
| Interface           | RS-232 - 9 pin DB Female                |         |
| Internal Resolution | 1/60,000                                |         |
| External Resolution | 1/2,000 ~ 1/3,000                       |         |
| Display Digit       | 5 Digits                                |         |
| Display Type        | LCD                                     |         |
| Operating Temp.     | -10°C ~ 40°C                            |         |
| Power               | Dry Battery (6 x D type), 9V DC Adapter |         |
| Battery Life        | Alkaline battery: 1000hrs               |         |
| Platter Size (mm)   | 230(W) x 190(D)                         |         |
| Dimensions (mm)     | 260(W) x 287(D) x 137(H)                |         |
| Product Weight (kg) | 3.14                                    |         |