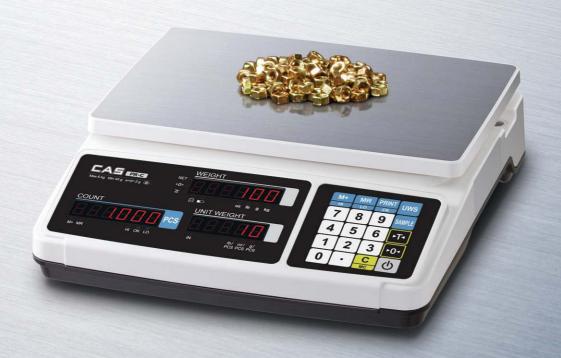

### **Counting Scale**

PR-C can be used any where due to its highly qualified performance and it is suitable for use in parts production.

- High-Resolution Weighing External Resolution:1/30,000
- High brightness LED display
- Check-Weighing function(HI/OK/LO)

## PR-C SERIES | Counting Scale