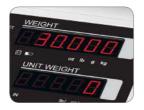

#### High weighing performance

The counting scale can handle a maximum weight of 30kg providing accuracy that measures to 0.1g precision.

#### Check Weighing function(HI/OK/LO)

PR-C will indicate whether the actual weight of the loaded items is out of the present range with alarm beep sounds.