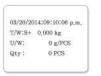

#### Compatible with Label and Ticket printer

PR-C can be connected with label or ticket printer for printing useful information such as weight, date and quantity.

<Label Printer>

#### 03/13/2014:15:28:52 p,m, T/W:S+ 0,000 kg 11/0/ 0 g/PCS Qty: 0 PCS T/W;S+ 0,000 kg T/W:U- 0,206 kg T/W:U- 0,207 kg T/W:U- 0,207 kg

<Ticket Printer>