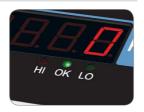

#### Check Weighing function(HI/OK/LO)

PR-C will indicate whether the actual weight of the loaded items is out of the present range with alarm beep sounds.