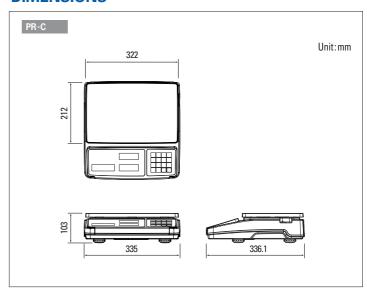

#### **SPECIFICATIONS**

| Model                 | PR-C                                     |       |        |        |
|-----------------------|------------------------------------------|-------|--------|--------|
| Max.capacity(g)       | 3,000                                    | 6,000 | 15,000 | 30,000 |
| Readability(g)        | 0.1                                      | 0.2   | 0.5    | 1      |
| External resolution   | 1/30,000                                 |       |        |        |
| Internal resolution   | 1/600,000                                |       |        |        |
| Display type          | LED                                      |       |        |        |
| Weight units          | kg, g, lb, oz                            |       |        |        |
| Operating temperature | 0°C ~ 40°C                               |       |        |        |
| Power                 | AC 220~240, 50/60Hz<br>Pb Battery 6V/4Ah |       |        |        |
| Battery life          | 100hrs                                   |       |        |        |
| Dimensions (mm)       | 335(W)x336.1(D)x103(H)                   |       |        |        |
| Platter size (mm)     | 322(W)x212(D)                            |       |        |        |
| Product Weight (kg)   | 3.5                                      |       |        |        |

#### **DIMENSIONS**

UNIT 8. NORTHLINK, 459 TUFNELL ROAD BANYO QLD 4014, AUSTRALIA

TEL: +61 7 3267 7767 FAX: +61 7 3267 1818

EMAIL: sales@casscale.com.au www.casscale.com.au