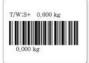

#### Compatible with Label and Ticket printer

PR-C can be connected with label or ticket printer for printing useful information such as weight, date and quantity.

<Label Printer>

#### 03/13/2014:15:28:52 p,m, T/W:S+ 0,000 kg 11/0/ 0 g/PCS Qty: 0 PCS T/W;S+ 0,000 kg T/W:U- 0,206 kg T/W:U- 0,207 kg T/W:U- 0,207 kg

<Ticket Printer>