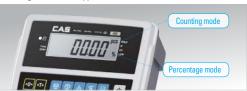

Counting & Percent mode Supported

Counting mode

Percentage mode

Easy operation with 8 function keys

Rechargeable Battery

High-Resolution Weighing (1/15,000)

Counting & Percent mode Support

Easy operation with 8 function Keys

## **FEATURE**

. Counting & Percent mode Supported

1 / 15.000 high-resolution and a more accurate counting. percentage modes are supported.

· Check-Weighing function

(HI/OK/LO is seperately displayed) Weight and Counting, percent mode are available.