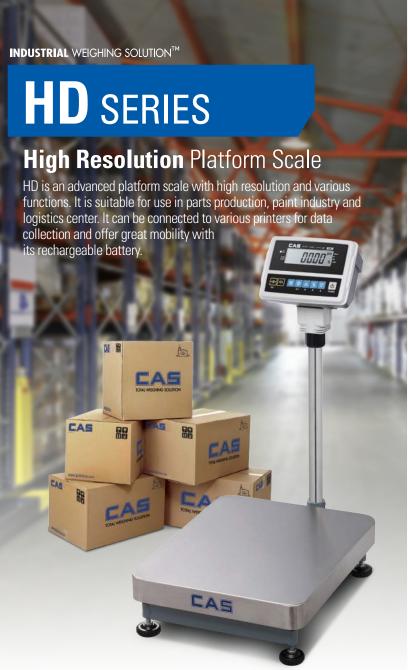

Counting & Percent mode Supported

Counting mode

Percentage mode

Easy operation with 8 function keys

Rechargeable Battery

High-Resolution Weighing (1/15,000)

Counting & Percent mode Support

Easy operation with 8 function Keys

Rechargeable Battery



## **HD** SERIES **High Resolution** Platform Scale

## **FEATURE**

. Counting & Percent mode Supported

1 / 15.000 high-resolution and a more accurate counting. percentage modes are supported.



· Check-Weighing function

(HI/OK/LO is seperately displayed) Weight and Counting, percent mode are available.



## **SPECIFICATION**

| MODEL                  |                  | HD                                                                     |        |
|------------------------|------------------|----------------------------------