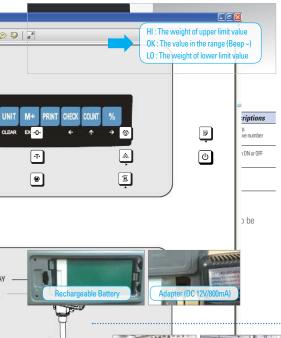

Rechargeable Battery

## **FEATURE**

. Counting & Percent mode Supported

1 / 15.000 high-resolution and a more accurate counting. percentage modes are supported.

· Check-Weighing function

(HI/OK/LO is seperately displayed) Weight and Counting, percent mode are available.

## **SPECIFICATION**

| MODEL                  |                  | HD                                                                     |        |
|------------------------|------------------|------------------------------------------------------------------------|--------|
| kg<br>Version          | Capacity         | 150 kg                                                                 | 300 kg |
|                        | Readability(e=d) | 10g                                                                    | 20g    |
|                        | Resolution       | 1/3,000 ~ 1/15,000                                                     |        |
| Internal Resolution    |                  | 1/300,000                                                              |        |
| Display Type           |                  | LCD                                                                    |        |
| Display Indicators     |                  | Stability, Center of Zero, Gross, Net, Battery status, Hi-Ok-Lo, Units |        |
| Hi-Lo Check Indicators |                  | Display with Alert beeper                                              |        |
| Weight Units           |                  | kg                                                                     |        |
| Zero Range             |                  | ±2%                                                                    |        |
| Tare Range             |                  | Full Capacity by Subtraction                                           |        |
| Operation Temperature  |                  | 0°C ~ 40°C                                                             |        |
| Humidity Range         |                  | ≤90% relative humidity, non-condensing                                 |        |
| Power                  |                  | AC Adaptor 12V/800mA Internal rechargeable sealed acid battery         |        |
| Battery Life           |                  | 80 hours continuous use with 12 hour recharge time                     |        |
| Calibration            |                  | Automatic external with kg mass, factory calibration recovery          |        |
| Safe Overload Capacity |                  | 120% of capacity                                                       |        |
| Dimension              |                  | 400(W) X 630(D) X 750(H) mm                                            |        |
| Pan Size               |                  | 400(W) X 500(D) mm                                                     |        |
| Product Weight         |                  | 15 kg                                                                  |        |