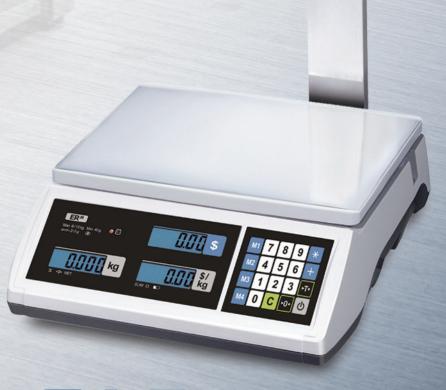

### **Price Computing Scale**

The ER Jr Series ideal for Fruit and Vegetable shops, Grocery shops and Supermarkets. Simple and easy to use with 4 direct PLUs. This model is available with or without pole display.

## ERJR | Price Computing Scale

#### **Features**

- 4 Direct PLU's memory function
  - \*PLU (Price-Look-Up) function: Preset keys for frequent transaction items and it's price. Easy and convenient.
- Adopted dual interval technology for better accuracy
- Three highly ledgible LCD displays
- Functions: Calculation, Auto power-off
- Rechargeable battery operation
- Blue Backlight
- Dust protection cover