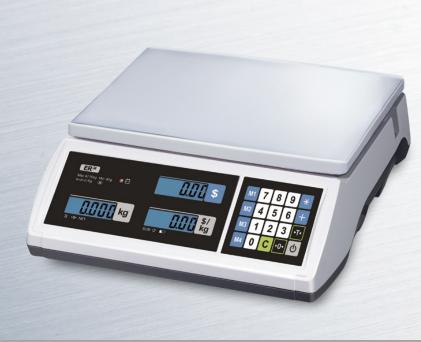

### **Price Computing Scale**

The ER Jr Series ideal for Fruit and Vegetable shops, Grocery shops and Supermarkets. Simple and easy to use with 4 direct PLUs. This model is available with or without pole display.

## ERJR | Price Computing Scale

#### **Features**

- 4 Direct PLU's memory function
  - \*PLU (Price-Look-Up) function: Preset keys for frequent transaction items and it's price. Easy and convenient.
- Adopted dual interval technology for better accuracy
- Three highly ledgible LCD displays
- Functions: Calculation, Auto power-off
- Rechargeable battery operation
- Blue Backlight
- Dust protection cover