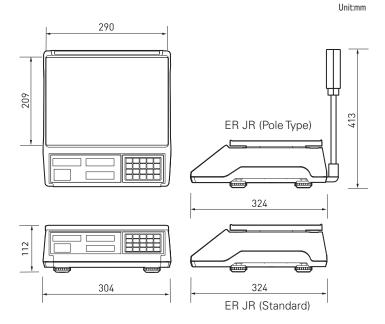

#### **SPECIFICATIONS**

| Model               | ER <sup>JR</sup> Series                                                        |        |         |
|---------------------|--------------------------------------------------------------------------------|--------|---------|
| Max. Capacity (kg)  | 3/6                                                                            | 6/15   | 15/30   |
| Readability (g)     | 1/2                                                                            | 2/5    | 5/10    |
| Max. Tare (kg)      | -2.999                                                                         | -5.998 | -14.995 |
| Internal Resolution | 1/60,000                                                                       |        |         |
| External Resolution | 1/3,000 (Dual Interval)                                                        |        |         |
| Display Digit       | 5/6/6 (Weight / Unit Price / Total Price)                                      |        |         |
| Display Type        | LCD                                                                            |        |         |
| Operating Temp.     | -10°C ~ 40°C                                                                   |        |         |
| Power               | Rechargeable Battery, 12V DC Adapter                                           |        |         |
| Battery Life        | 180hrs (without backlight)                                                     |        |         |
| Platter Size (mm)   | 290(W) x 209(D)                                                                |        |         |
| Dimensions (mm)     | Standard Type: 304(W) x 324(D) x 112(H)<br>Pole Type: 304(W) x 324(D) x 413(H) |        |         |
| Product Weight (kg) | Standard Type: 3.5 Pole Type: 4.8                                              |        |         |

#### Dimensions