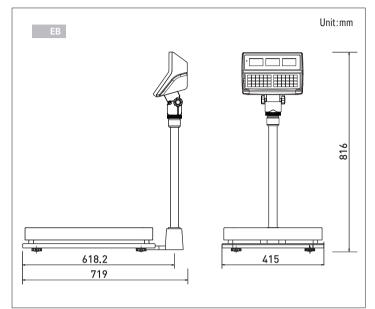

#### **SPECIFICATIONS**

| Model               | EB Series                                            |        |
|---------------------|------------------------------------------------------|--------|
| Max. Capacity (kg)  | 30/60                                                | 60/150 |
| Readability (g)     | 10/20                                                | 20/50  |
| Tare Range (kg)     | -29.99                                               | -59.98 |
| External Resolution | 1/3,000 (Dual internal)                              |        |
| Internal Resolution | 1/60,000                                             |        |
| Display Digit       | 6/6/6 (Weight/Unit price/Total)                      |        |
| Display Type        | LCD                                                  |        |
| Operating Temp.     | -10°C ~ 40°C                                         |        |
| Power               | AC adapter DC 12V,<br>Rechargeable Battery (6V, 5Ah) |        |
| Battery Life        | Approx. 200hrs (Backlight off)<br>12hr recharge time |        |
| Dimensions (mm)     | 415(W) x 719(D) x 816(H)                             |        |
| Platform Size (mm)  | 400(VV) x 520(D)                                     |        |
| Product Weight (kg) | 15.6                                                 |        |

#### DIMENSIONS