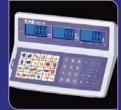

### Retail Bench Scale

With the capacity ranging from 60kg to 150kg and variety of flexible applications, the EB series is an ideal weighing solution for any retail environment.

- Dual interval for better accuracy
- 24 direct PLU keys (Total: 200 PLUs)
- RS-232C Interface
- Ticket printer combination (optional)
- LCD display with blue backlight
- Rechargeable battery operation
- Auto power-off function
- Water-protected soft-touch keypad

#### **FEATURES**

- 24 direct PLUs (Total 200 PLUs)
- 1/3,000 dual interval resolution for better accuracy
- Rechargeable battery operation (Max 200hours)
- RS-232C interconnecting interface
- LCD display with blue backlight
- Auto power-off function
- 4 digit LCD display
- Easy operation