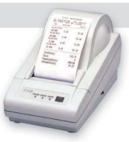

#### **OPTIONS**

DEP-50 Ticket Printer

#### Ticket Printing (DEP-50 Printer)

EB series can be connected to a ticket printer using the built-in RS-232C serial port.

UNIT 8, NORTHLINK, 459 TUFNELL ROAD BANYO QLD 4014, AUSTRALIA TEL: +61 (0)7 3267 7767 FAX: +61 (0)7 32 67 1818 EMAIL: sales@casscale.com.au http://www.casscale.com.au