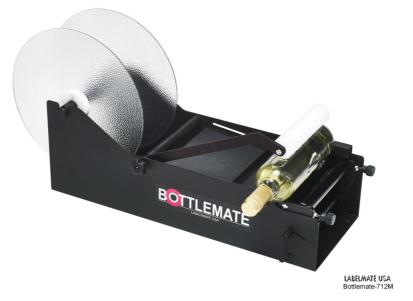

## MANUAL BOTTLE LABEL APPLICATOR

## Quickly and Accurately Apply Labels to Bottles and Other Cylindrical Objects With the Turn of a Handle!

If you are looking for a simple and versatile solution for applying labels to bottles, cans, jars or other cylindrical objects but you don't want to spend a fortune, look no further! The BOTTLEMATE-712M is the Applicator you need!

A quick turn of the handle is all that is required to accurately and consistently place labels in the same location on all of your cylindrical containers.

The BOTTLEMATE-712M can easily label cylindrical containers with diameters ranging from 0.3" (7.5-mm) to 8" (203-mm) (size of a pen up to gallon sized containers).

## BOTTLEMATE-712M Label Applicator Quick Facts:

- Manual Bottle Labeler that quickly and easily applies labels to bottles, cans, jars or other cylindrical items.
- Includes the BMA-7 Hold-Down Arm and Roller that maintain the container in place as the label is applied, and ensure that the label is firmly affixed to the container. Ideal for very small, light, or empty bottles.
- Accurately and consistently places labels in the same location.
- No tools required to adjust for different label sizes.
- Heavy-Duty industrial grade construction.
- No maintenance required.
- 3-Year Parts and Labor Limited Warranty.
- Overall Dimensions (HWD): 13.5" x 24" x 12" (343 x 610 x 305-mm).
- Machine Weight: 20lbs (9.07kg).