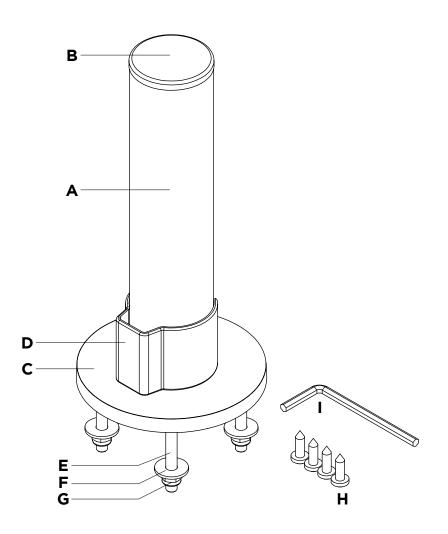

## **COMPONENT CHECKLIST**

| APost 200mm x 45mm1BPost Cap 45mm1CBase Cover Plate 45mm1DCable Clip 40mm1EM6 x 50mm Screws for Mounting Post4 | ltem | Name                                  | QTY |
|----------------------------------------------------------------------------------------------------------------|------|---------------------------------------|-----|
| CBase Cover Plate 45mm1DCable Clip 40mm1                                                                       | Α    | Post 200mm x 45mm                     | 1   |
| D Cable Clip 40mm 1                                                                                            | В    | Post Cap 45mm                         | 1   |
|                                                                                                                | С    | Base Cover Plate 45mm                 | 1   |
| E M6 x 50mm Screws for Mounting Post                                                                           | D    | Cable Clip 40mm                       | 1   |
|                                                                                                                | Е    | M6 x 50mm Screws for Mounting Post    | 4   |
| FM6 Washer for Mounting Post4                                                                                  | F    | M6 Washer for Mounting Post           | 4   |
| <b>G</b> M6 Nut for Mounting Post 4                                                                            | G    | M6 Nut for Mounting Post              | 4   |
| H Self-tapping Screws for Mounting Post 4                                                                      | н    | Self-tapping Screws for Mounting Post | 4   |
| I 4mm Allen Key for M6 x 50mm Screws 1                                                                         | I    | 4mm Allen Key for M6 x 50mm Screws    | 1   |