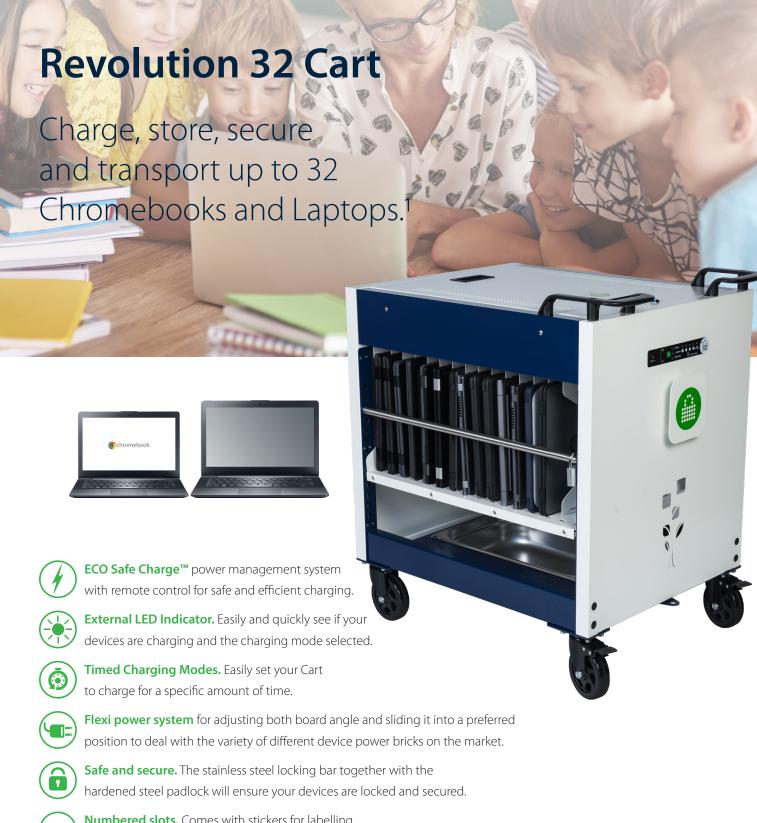

- Numbered slots. Comes with stickers for labelling each slot for better device management.
- **Lifetime Warranty.** We know that schools can be tough on equipment which is why PC Locs products are built to last with a lifetime warranty.<sup>2</sup>

## It just makes life easier.

**Smarter, safer and more efficient charging.** With the ECO Safe Charge power management system, you can charge up to 32 devices simultaneously. The included remote means you can turn the Cart on or off from anywhere in the classroom.

**Timed charging modes.** Easily set your Cart to charge for a specific amount of time. The ECO Safe Charge will allow you to charge all devices for 1 or 3 hours before it automatically switches off. It can also cycle charge groups of devices for 1 or 3 hours at a time.