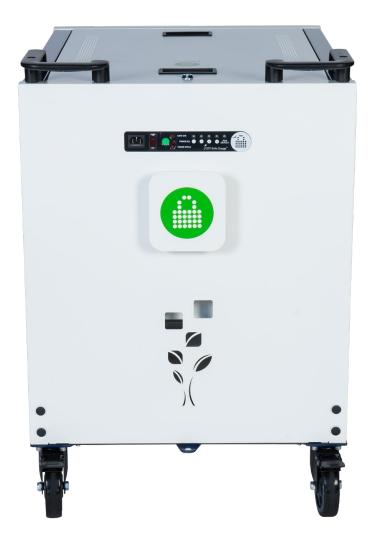

## It just makes life easier.

**Smarter, safer and more efficient charging.** With the ECO Safe Charge power management system, you can charge up to 32 devices simultaneously. The included remote means you can turn the Cart on or off from anywhere in the classroom.

**Timed charging modes.** Easily set your Cart to charge for a specific amount of time. The ECO Safe Charge will allow you to charge all devices for 1 or 3 hours before it automatically switches off. It can also cycle charge groups of devices for 1 or 3 hours at a time.