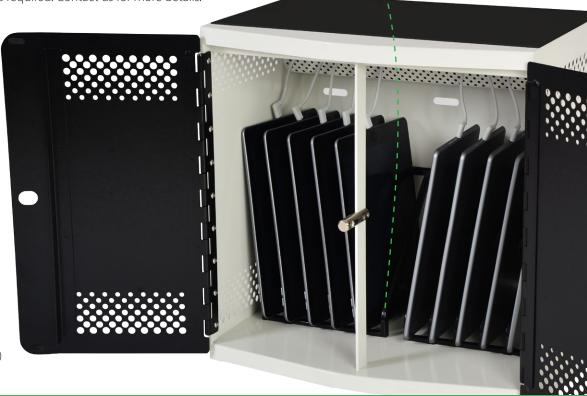

**Devices and cases.** Baskets by PC Locs are designed to accommodate – Tablet devices with or without cases. Device Racks are also included to suit a wider variety of devices. – – – – – – – –

**Easy cable management.** PC Locs cable management has been simplified so that you can wire an entire Charging Station in minutes. Save time with set up and gain time using your iQ 10 Charging Station.

**Secure charging.** The externally accessible power outlet means that you can charge your devices while they're safely locked in the Charging Station.

**Need syncing?** iQ 10 Sync Charge Station available as well as the iQ 16 Sync Charge Box<sup>™</sup>, which is a handheld unit that is designed to be carried to where syncing is required. Contact us for more details.