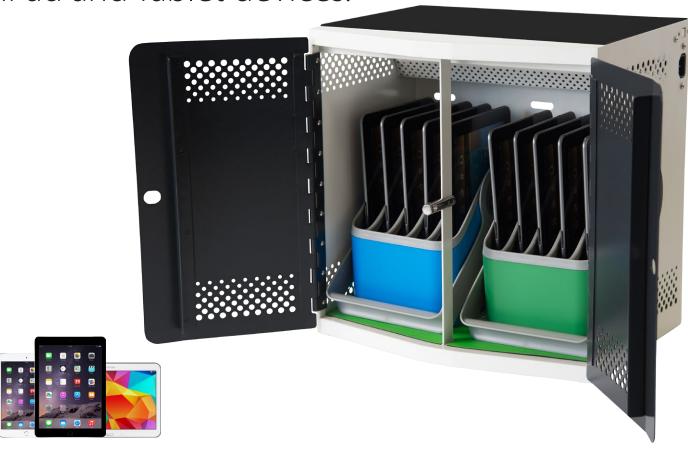

## iQ 10 Charging Station™

Charge, store and secure up to 10 iPad and Tablet devices.

**Baskets by PC Locs** make device deployments faster and safer, so that Teachers and IT Administrators can focus on creating an engaging learning environment.

**Compatible.** Universal design and functionality makes it compatible with all iPad models and most Tablets, with or without cases.<sup>1</sup>

**Secure.** Keep your valuable device investments safe. The combination of welded steel construction, the mounting-kit and a hardened steel padlock, protects your devices while they're not in use.

**Devices and cases.** Baskets by PC Locs are designed to accommodate – Tablet devices with or without cases. Device Racks are also included to suit a wider variety of devices. – – – – – – – –

**Easy cable management.** PC Locs cable management has been simplified so that you can wire an entire Charging Station in minutes. Save time with set up and gain time using your iQ 10 Charging Station.