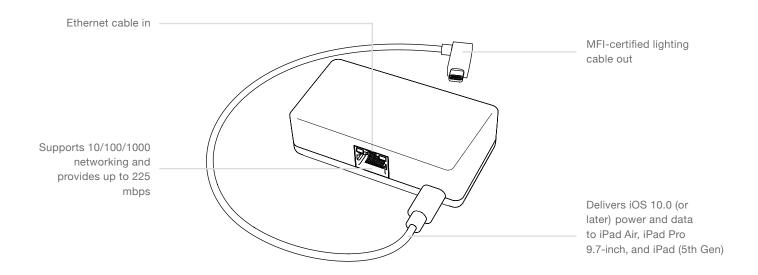

## How to Power Your iPad

Your Zoom Rooms Console come pre-installed with a Redpark Gigabit + PoE Adapter. This adapter is a PoE (802.3af) Class 0 device.

Use only the following type of device to provide power to this adapter:

### How to Provide Ethernet to Your iPad

Your pre-installed with a Redpark Gigabit + PoE Adapter can provide up to 225 Mbps to your iPad. The adapter is MFi-Certified by Apple. When you iPad is connected to your Ethernet network, the **Ethernet** settings panel will appear within your iOS **Settings** app.