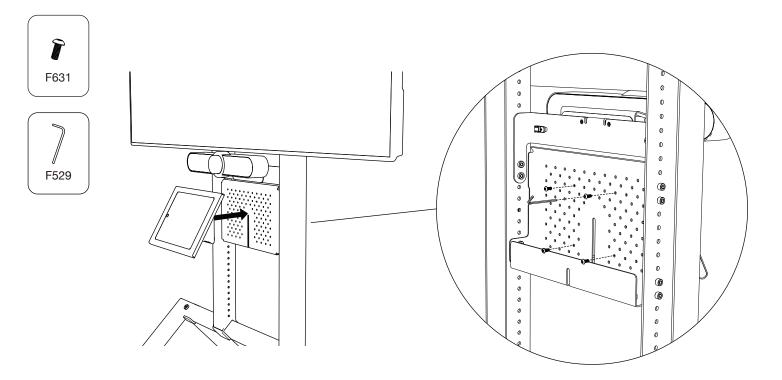

### **Installing to Heckler AV Cart**

1:1 1x  $\bigcirc$ F160 Torx assembly tool 1x  $\bigcirc$ F529 2.5mm hex tool (Jananana) 2x F631 Wood screw 4x  $\bigcirc$ F631 AV Cart installation screw  $\bigotimes$ Phillips Screwdriver 1 L