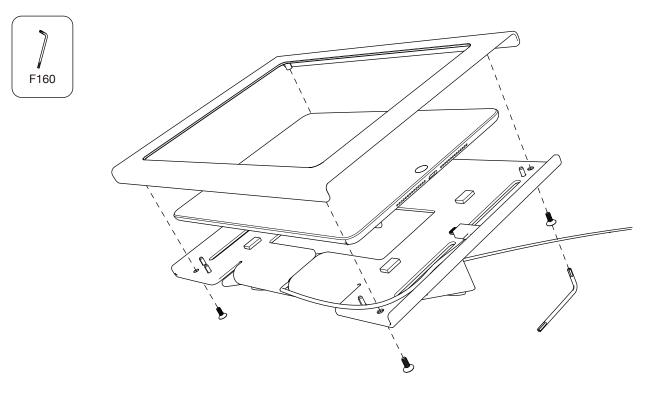

1:1 1x  $\bigcirc$ F160 Torx assembly tool 1x  $\bigcirc$ F529 2.5mm hex tool (Jananana) 2x F631 Wood screw 4x  $\bigcirc$ F631 AV Cart installation screw  $\bigotimes$ Phillips Screwdriver 1 L

# Install iPad and plug into power