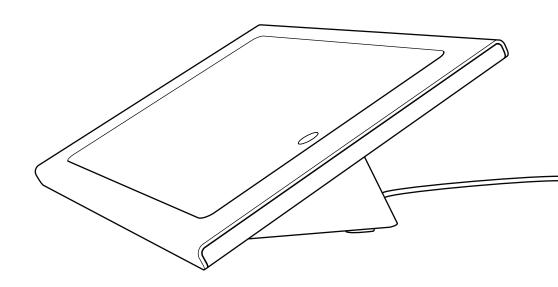

# Heckler AV® ZOON ROOMS CONSOLE

for iPad, with Gigabit Ethernet + PoE Adapter

Assembly & Installation

# Install iPad and plug into power