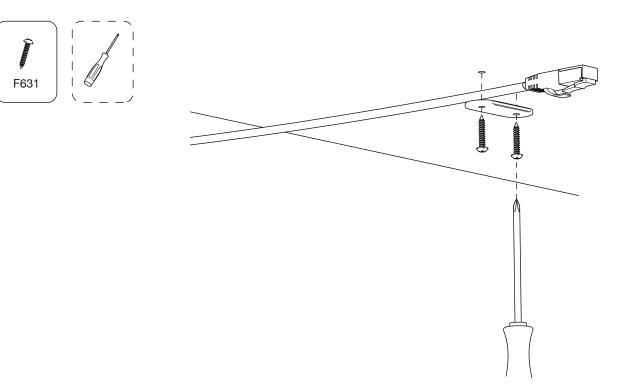

### **Optional: Anchor cable under table**

### **Installing to Heckler AV Cart**