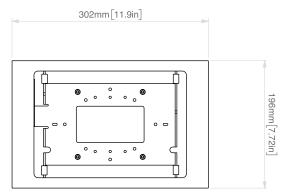

#### **Dimensions**

## **WALL MOUNT**

for iPad

**Specifications** 

Price \$159 SKU H481

Height 7.72 inches Width 11.9 inches 1 inches Depth Weight 3.9 pounds Warranty 2 years

**Colors** 

Name

Black Grey Grey White