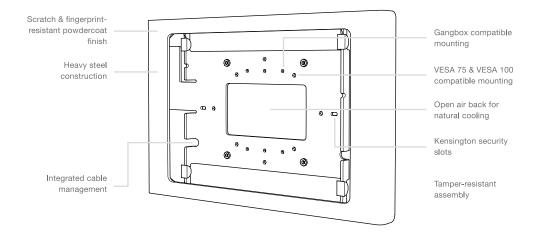

### WindFall<sup>®</sup>

# WALL MOUNT

for iPad



### Secure iPad Wall Enclosure & Display

Securely mount an iPad Air or iPad Pro 9.7-inch on any wall - with style. WindFall Wall Mount offers architectural-grade aesthetics, commercial-grade construction, and tamper-resistant assembly. WindFall Wall Mount is perfect for home automation, security camera monitoring, and music control. Pair with a PoE Splitter (sold separately) to keep your iPad powered throughout the day.

# **WALL MOUNT**

for iPad

#### **Features**



#### **Dimensions**







## **WALL MOUNT**

for iPad

**Specifications** 

Price \$159 SKU H481

Height 7.72 inches Width 11.9 inches 1 inches Depth Weight 3.9 pounds Warranty 2 years

**Colors** 

Name

Black Grey Grey White

**Compatible Devices** 

iPad Air 1

iPad Air 2

iPad Pro 9.7-inch iPad (5th Gen) iPad Mini

In the Box

WindFall Wall Mount

Drywall mounting hardware

Assembly tool

Accessories

Redpark Gigabit + PoE Adapter for iPad

PoE Splitter with Lightning Cable (Direct Install, Power) PoE Splitter with Lightning Cable (Encased, Power + Data)