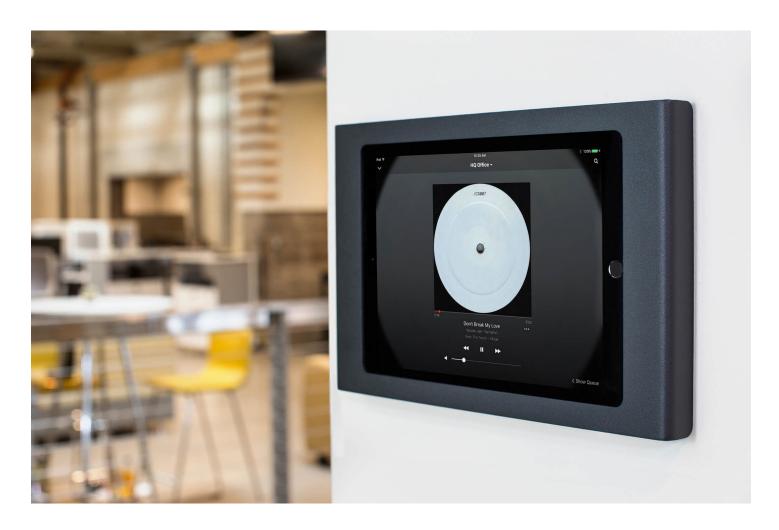

### Secure iPad Wall Enclosure & Display

Securely mount an iPad Air or iPad Pro 9.7-inch on any wall - with style. WindFall Wall Mount offers architectural-grade aesthetics, commercial-grade construction, and tamper-resistant assembly. WindFall Wall Mount is perfect for home automation, security camera monitoring, and music control. Pair with a PoE Splitter (sold separately) to keep your iPad powered throughout the day.