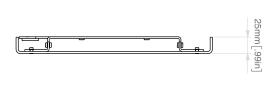

### WindFall<sup>®</sup>

# WALL MOUNT

for iPad



### Secure iPad Wall Enclosure & Display

Securely mount an iPad Air or iPad Pro 9.7-inch on any wall - with style. WindFall Wall Mount offers architectural-grade aesthetics, commercial-grade construction, and tamper-resistant assembly. WindFall Wall Mount is perfect for home automation, security camera monitoring, and music control. Pair with a PoE Splitter (sold separately) to keep your iPad powered throughout the day.

# **WALL MOUNT**

for iPad

#### **Features**



#### **Dimensions**







## **WALL MOUNT**

for iPad

**Specifications** 

Price \$159 SKU H481

Height 7.72 inches Width 11.9 inches 1 inches Depth Weight 3.9 pounds Warranty 2 years

**Colors** 

Name

Black Grey Grey White

**Compatible Devices** 

iPad Air 1

iPad Air 2

iPad Pro 9.7-inch iPad (5th Gen) iPad Mini

In the Box

WindFall Wall Mount

Drywall mounting hardware

Assembly tool

Accessories

Redpark Gigabit + PoE Adapter for iPad

PoE Splitter with Lightning Cable (Direct Install, Power) PoE Splitter with Lightning Cable (Encased, Power + Data)