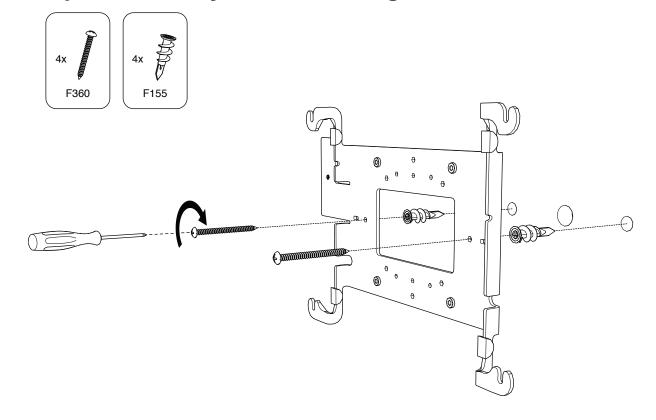

# WindFall® Wall Mall Secure Mounting Frame for iPad



Assembly & Installation



#### Compatible with

iPad Air 1 iPad Air 2 iPad Pro 9.7-inch iPad (5th Gen)

#### 2-Year Limited Warranty

Heckler Design warrants your product to be free from defect in material and workmanship for a period of two years from the original date of purchase. Electronic components are warranted to be free from defect for a period of one year from the original date of purchase. If you discover a defect, please contact service@hecklerdesign.com. Heckler Design will repair, at our discretion, using new or refurbished components. If repair is not possible, Heckler Design will replace the item.



#### 1 Remove front bezel



#### **Option A - Drywall Mounting**



#### **Option B - Gangbox**



#### Option C - VESA arm (not included)



#### **Option D - Kiosk Floor Stand (sold separately)**



# 3 Optional: Install Power Over Ethernet (sold separately)





#### 4 Install tablet, connect to power



### 5 Install bezel



## 6 Tighten screws