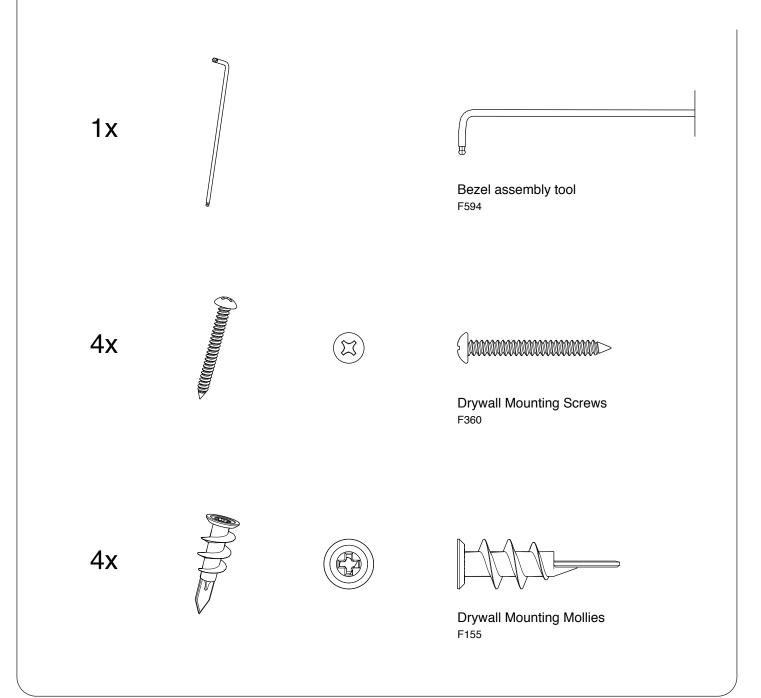

# WindFall® Wall Mall Secure Mounting Frame for iPad



Assembly & Installation



#### Compatible with

iPad Air 1 iPad Air 2 iPad Pro 9.7-inch iPad (5th Gen)

#### 2-Year Limited Warranty

Heckler Design warrants your product to be free from defect in material and workmanship for a period of two years from the original date of purchase. Electronic components are warranted to be free from defect for a period of one year from the original date of purchase. If you discover a defect, please contact service@hecklerdesign.com. Heckler Design will repair, at our discretion, using new or refurbished components. If repair is not possible, Heckler Design will replace the item.



#### 1 Remove front bezel



#### **Option A - Drywall Mounting**



#### **Option B - Gangbox**



#### Option C - VESA arm (not included)



#### **Option D - Kiosk Floor Stand (sold separately)**



# 3 Optional: Install Power Over Ethernet (sold separately)





#### 4 Install tablet, connect to power



### 5 Install bezel



## 6 Tighten screws