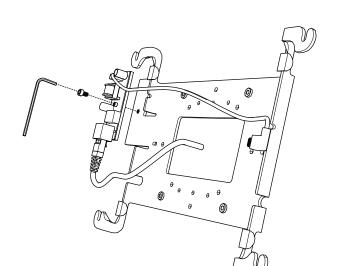

iPad (5th Gen)

#### 2-Year Limited Warranty

Heckler Design warrants your product to be free from defect in material and workmanship for a period of two years from the original date of purchase. Electronic components are warranted to be free from defect for a period of one year from the original date of purchase. If you discover a defect, please contact service@hecklerdesign.com. Heckler Design will repair, at our discretion, using new or refurbished components. If repair is not possible, Heckler Design will replace the item.



#### 1 Remove front bezel



#### **Option A - Drywall Mounting**



#### **Option B - Gangbox**



#### Option C - VESA arm (not included)



#### **Option D - Kiosk Floor Stand (sold separately)**



# 3 Optional: Install Power Over Ethernet (sold separately)





#### 4 Install tablet, connect to power



### 5 Install bezel



## 6 Tighten screws