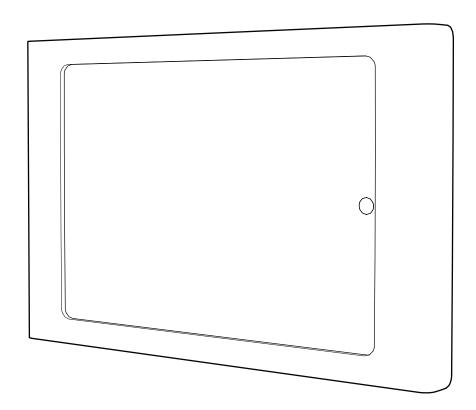

# WindFall® Wall Mall Secure Mounting Frame for iPad

Assembly & Installation

#### Compatible with

iPad Air 1 iPad Air 2 iPad Pro 9.7-inch iPad (5th Gen)