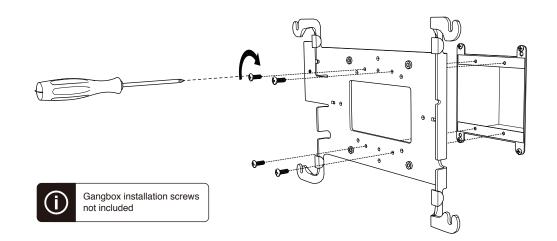

# WindFall® Wall Mall Secure Mounting Frame for iPad



Assembly & Installation



#### Compatible with

iPad Air 1 iPad Air 2 iPad Pro 9.7-inch iPad (5th Gen)

#### 2-Year Limited Warranty

Heckler Design warrants your product to be free from defect in material and workmanship for a period of two years from the original date of purchase. Electronic components are warranted to be free from defect for a period of one year from the original date of purchase. If you discover a defect, please contact service@hecklerdesign.com. Heckler Design will repair, at our discretion, using new or refurbished components. If repair is not possible, Heckler Design will replace the item.



#### 1 Remove front bezel



#### **Option A - Drywall Mounting**



#### **Option B - Gangbox**



#### Option C - VESA arm (not included)



#### **Option D - Kiosk Floor Stand (sold separately)**



# 3 Optional: Install Power Over Ethernet (sold separately)





#### 4 Install tablet, connect to power



### 5 Install bezel



## 6 Tighten screws