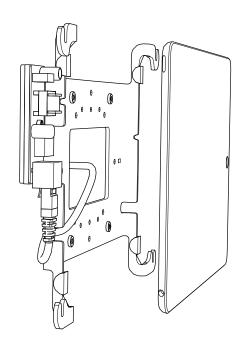

Heckler Design warrants your product to be free from defect in material and workmanship for a period of two years from the original date of purchase. Electronic components are warranted to be free from defect for a period of one year from the original date of purchase. If you discover a defect, please contact service@hecklerdesign.com. Heckler Design will repair, at our discretion, using new or refurbished components. If repair is not possible, Heckler Design will replace the item.



#### 1 Remove front bezel



#### **Option A - Drywall Mounting**



#### **Option B - Gangbox**



#### Option C - VESA arm (not included)



#### **Option D - Kiosk Floor Stand (sold separately)**



# 3 Optional: Install Power Over Ethernet (sold separately)





#### 4 Install tablet, connect to power



### 5 Install bezel



## 6 Tighten screws