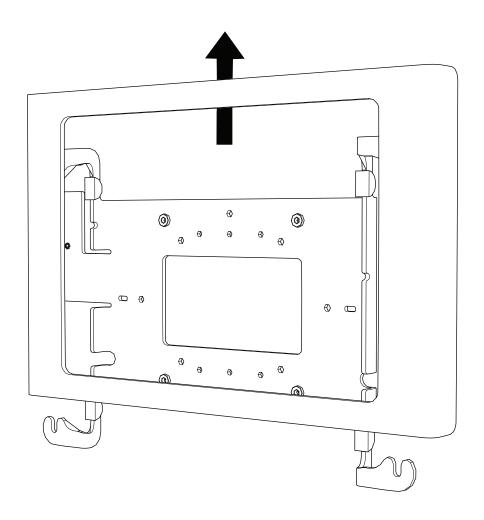

# WindFall® Wall Mall Secure Mounting Frame for iPad



Assembly & Installation



#### Compatible with

iPad Air 1 iPad Air 2 iPad Pro 9.7-inch iPad (5th Gen)

#### 2-Year Limited Warranty

Heckler Design warrants your product to be free from defect in material and workmanship for a period of two years from the original date of purchase. Electronic components are warranted to be free from defect for a period of one year from the original date of purchase. If you discover a defect, please contact service@hecklerdesign.com. Heckler Design will repair, at our discretion, using new or refurbished components. If repair is not possible, Heckler Design will replace the item.



#### 1 Remove front bezel



#### **Option A - Drywall Mounting**



#### **Option B - Gangbox**



#### Option C - VESA arm (not included)



#### **Option D - Kiosk Floor Stand (sold separately)**



# 3 Optional: Install Power Over Ethernet (sold separately)





#### 4 Install tablet, connect to power



### 5 Install bezel



## 6 Tighten screws