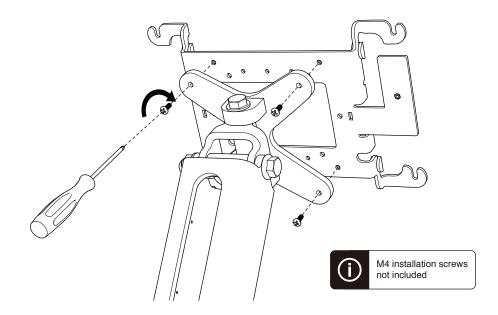

Secure Mounting Frame for iPad



Assembly & Installation



#### Compatible with

iPad Air 1 iPad Air 2 iPad Pro 9.7-inch iPad (5th Gen)

#### 2-Year Limited Warranty

Heckler Design warrants your product to be free from defect in material and workmanship for a period of two years from the original date of purchase. Electronic components are warranted to be free from defect for a period of one year from the original date of purchase. If you discover a defect, please contact service@hecklerdesign.com. Heckler Design will repair, at our discretion, using new or refurbished components. If repair is not possible, Heckler Design will replace the item.



#### 1 Remove front bezel



#### **Option A - Drywall Mounting**



#### **Option B - Gangbox**



#### Option C - VESA arm (not included)



#### **Option D - Kiosk Floor Stand (sold separately)**



# 3 Optional: Install Power Over Ethernet (sold separately)





#### 4 Install tablet, connect to power



### 5 Install bezel



## 6 Tighten screws