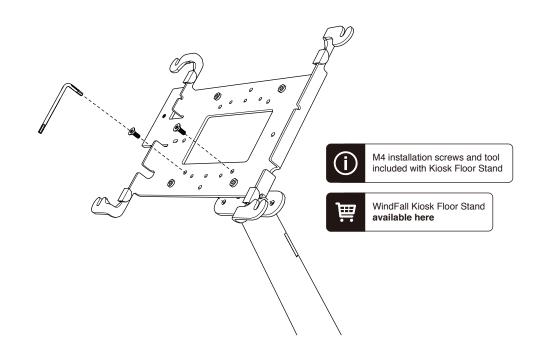

#### Compatible with

iPad Air 1 iPad Air 2 iPad Pro 9.7-inch iPad (5th Gen)

#### 2-Year Limited Warranty

Heckler Design warrants your product to be free from defect in material and workmanship for a period of two years from the original date of purchase. Electronic components are warranted to be free from defect for a period of one year from the original date of purchase. If you discover a defect, please contact service@hecklerdesign.com. Heckler Design will repair, at our discretion, using new or refurbished components. If repair is not possible, Heckler Design will replace the item.



#### 1 Remove front bezel



#### **Option A - Drywall Mounting**



#### **Option B - Gangbox**



#### Option C - VESA arm (not included)



#### **Option D - Kiosk Floor Stand (sold separately)**



# 3 Optional: Install Power Over Ethernet (sold separately)





#### 4 Install tablet, connect to power



### 5 Install bezel



## 6 Tighten screws