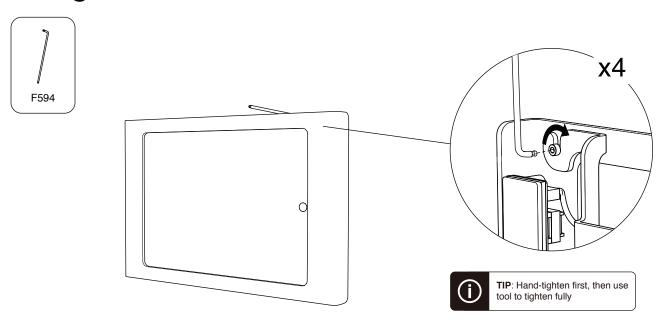

ree from defect in material and workmanship for a period of two years from the original date of purchase. Electronic components are warranted to be free from defect for a period of one year from the original date of purchase. If you discover a defect, please contact service@hecklerdesign.com. Heckler Design will repair, at our discretion, using new or refurbished components. If repair is not possible, Heckler Design will replace the item.



#### 1 Remove front bezel



#### **Option A - Drywall Mounting**



#### **Option B - Gangbox**



#### Option C - VESA arm (not included)



#### **Option D - Kiosk Floor Stand (sold separately)**



# 3 Optional: Install Power Over Ethernet (sold separately)





#### 4 Install tablet, connect to power



### 5 Install bezel



## 6 Tighten screws