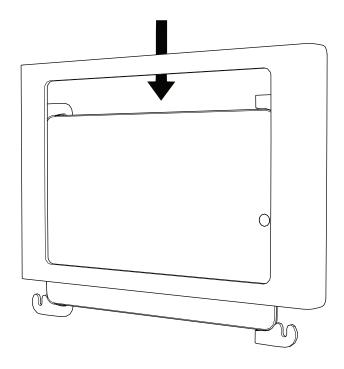

ts your product to be free from defect in material and workmanship for a period of two years from the original date of purchase. Electronic components are warranted to be free from defect for a period of one year from the original date of purchase. If you discover a defect, please contact service@hecklerdesign.com. Heckler Design will repair, at our discretion, using new or refurbished components. If repair is not possible, Heckler Design will replace the item.



#### 1 Remove front bezel



#### **Option A - Drywall Mounting**



#### **Option B - Gangbox**



#### Option C - VESA arm (not included)



#### **Option D - Kiosk Floor Stand (sold separately)**



# 3 Optional: Install Power Over Ethernet (sold separately)





#### 4 Install tablet, connect to power



### 5 Install bezel



## 6 Tighten screws