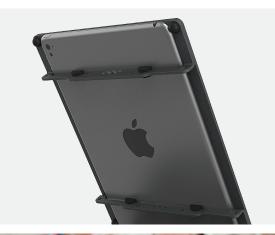

## STAND

Secure Stand for iPad Air & 9,7-inch iPad Pro in Portrait Orientation

WindFall Stand Portrait for iPad Air & 9.7-inch iPad Pro secures your tablet for use in your shop as a gorgeous digital display or point-of-service. Steel mounting brackets secure your iPad without covering up any buttons, ports, or switches. The brackets also provide cable security holes you can use to run power to your tablet throughout the day.