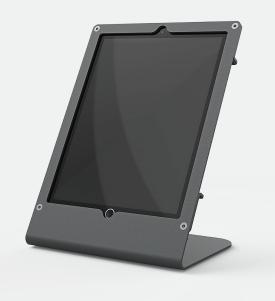

## STAND

Secure Stand for iPad Air & 9,7-inch iPad Pro in Portrait Orientation

WindFall Stand Portrait for iPad Air & 9.7-inch iPad Pro secures your tablet for use in your shop as a gorgeous digital display or point-of-service. Steel mounting brackets secure your iPad without covering up any buttons, ports, or switches. The brackets also provide cable security holes you can use to run power to your tablet throughout the day.