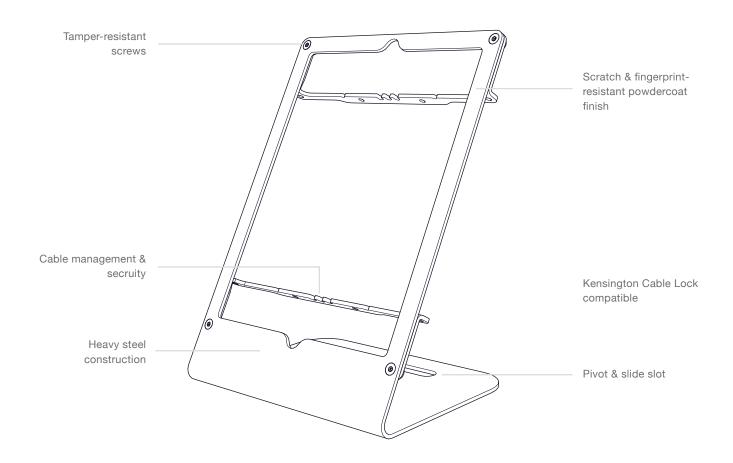

## STAND

Secure Stand for iPad Air & 9,7-inch iPad Pro in Portrait Orientation

WindFall Stand Portrait for iPad Air & 9.7-inch iPad Pro secures your tablet for use in your shop as a gorgeous digital display or point-of-service. Steel mounting brackets secure your iPad without covering up any buttons, ports, or switches. The brackets also provide cable security holes you can use to run power to your tablet throughout the day.