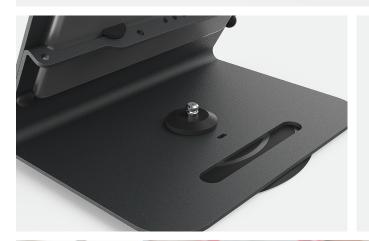

## STAND

Secure Stand for iPad Air & 9,7-inch iPad Pro in Portrait Orientation

WindFall Stand Portrait for iPad Air & 9.7-inch iPad Pro secures your tablet for use in your shop as a gorgeous digital display or point-of-service. Steel mounting brackets secure your iPad without covering up any buttons, ports, or switches. The brackets also provide cable security holes you can use to run power to your tablet throughout the day.