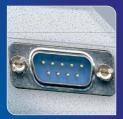

RS-232C Serial Port

Tiltable VFD Display

# ECR & POS System Interfacing

The PD-II comes equipped with one 9-Pin RS-232C serial port and a 4 Bit Parallel port. This allows this basic weighing scale to be interfaced with either a Electronic Cash Register (ECR) or Point of Sale (POS) system.

▲ 9 Pin RS-232C Port