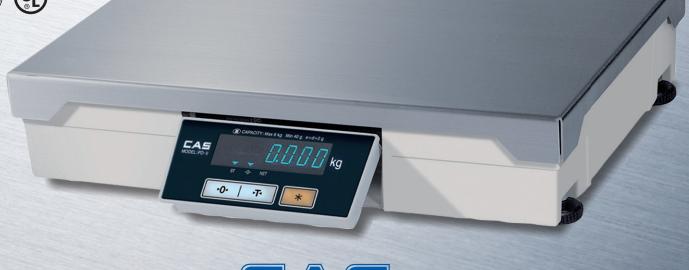

# **ECR Interface** Scale

- Electronic Cash Register & POS Systems Interfacing

CAS PD-II Scale is a heavy-duty weigh only scale with interfacing capabilities which allows the scale to be connected to an Electronic Cash Register (ECR) or Point of Sale (POS) System. Large stainless steel platform and low profile. Adjustable tilt display, also optional remote VFD pole display or side display. Ideal for retail environments such as supermarkets, also ideal for parcel weighing and logistics.

- Trade Approved (NMI No. 6/4C/237)
- Basic weighing & weighing with Tare function
- Communication Ports: RS-232C, 4 Bit Parallel (ECR Interface)
- Low Profile & Large Stainless Steel Platter
- Optional remote pole display or dual side display

#### **FEATURES**

- Easy-to-read & Adjustable VFD display
- Communication ports: RS-232C & Bit Parallel (ECR interface)
- Low profile & large stainless steel platter
- Basic weighing with Tare function