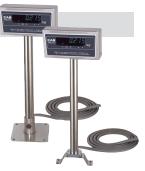

### Remote Pole Display

Although the PD-II comes equipped with an adjustable display and optional side display, it is often more beneficial to use a remote pole display. This allows the base unit to be installed into a counter and run flush with the current surface while the pole display is place elsewhere for easy customer viewing.

# ECR & POS System Interfacing

The PD-II comes equipped with one 9-Pin RS-232C serial port and a 4 Bit Parallel port. This allows this basic weighing scale to be interfaced with either a Electronic Cash Register (ECR) or Point of Sale (POS) system.