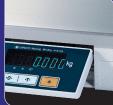

# **ECR Interface** Scale

- Electronic Cash Register & POS Systems Interfacing

CAS PD-II Scale is a heavy-duty weigh only scale with interfacing capabilities which allows the scale to be connected to an Electronic Cash Register (ECR) or Point of Sale (POS) System. Large stainless steel platform and low profile. Adjustable tilt display, also optional remote VFD pole display or side display. Ideal for retail environments such as supermarkets, also ideal for parcel weighing and logistics.

# ECR & POS System Interfacing

The PD-II comes equipped with one 9-Pin RS-232C serial port and a 4 Bit Parallel port. This allows this basic weighing scale to be interfaced with either a Electronic Cash Register (ECR) or Point of Sale (POS) system.