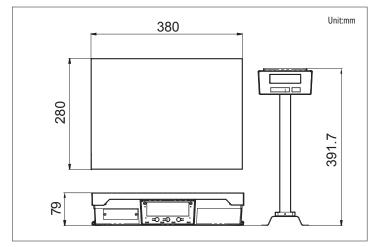

#### **SPECIFICATIONS**

| Model               | PD-II Series                              |    |    |    |
|---------------------|-------------------------------------------|----|----|----|
| Max Capacity (kg)   | 6                                         | 15 | 30 | 60 |
| Readability (g)     | 2                                         | 5  | 10 | 20 |
| External Resolution | 1/3,000                                   |    |    |    |
| Display Digit       | 6 digits                                  |    |    |    |
| Display Type        | VFD                                       |    |    |    |
| Communication       | RS-232C, 4 Bit Parallel (ECR Interfacing) |    |    |    |
| Operating Temp.     | -10°C ~ 40°C                              |    |    |    |
| Power Source        | AC 110 ~ 220V, 50/60Hz                    |    |    |    |
| Platter Size (mm)   | 380(W) x 280(D)                           |    |    |    |
| Dimensions (mm)     | 380(W) x 280(D) x 79(H)                   |    |    |    |
| Product Weight (kg) | 6.7kg                                     |    |    |    |

#### **DIMENSIONS**