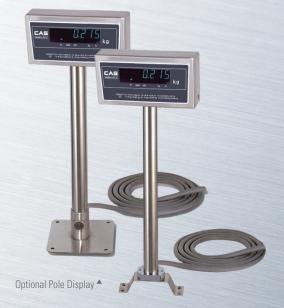

### Remote Pole Display

Although the PD-II comes equipped with an adjustable display and optional side display, it is often more beneficial to use a remote pole display. This allows the base unit to be installed into a counter and run flush with the current surface while the pole display is place elsewhere for easy customer viewing.

#### **OPTIONS**

- Dual Display (Side)
- Remote Pole Display
- Interfacing Cables

UNIT 8, NORTHLINK, 459 TUFNELL ROAD BANYO QLD 4014, AUSTRALIA

TEL\_ +61 7 3267 7767 FAX\_ +61 7 3267 1818 EMAIL\_ sales@casscale.com.au